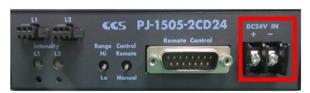

#### 1. Headline

Terminal block change for PJ series DC input type.

#### 2. What's new?

We hereby inform you that we will change the terminal block for the following products..

#### 3. Affected Products

| Product<br>Code | Model name    | Input Power Supply<br>Voltage | Effective date    |
|-----------------|---------------|-------------------------------|-------------------|
| 2000134         | PJ-1505-2CD24 | DC                            | Manufactured from |
| 2000139         | PJ-1505-3CD24 | 24 VDC                        | December 2021     |

#### 4. Details

Terminal block will be changed due to supplier's discontinuation. Screws used for terminal blocks will be changed from SEMS screw to screw with square washer.

Original

Replaced

Following photos for this part seen from above and below respectively