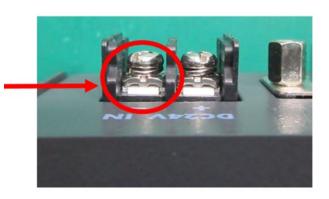

#### 4. Details

Terminal block will be changed due to supplier's discontinuation. Screws used for terminal blocks will be changed from SEMS screw to screw with square washer.

Original

Replaced

Following photos for this part seen from above and below respectively

Original Replaced