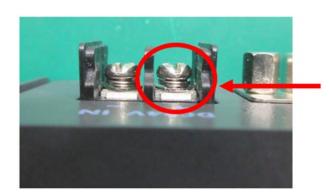

#### 4. Details

Terminal block will be changed due to supplier's discontinuation. Screws used for terminal blocks will be changed from SEMS screw to screw with square washer.

Original

Replaced

Following photos for this part seen from above and below respectively

Original Replaced