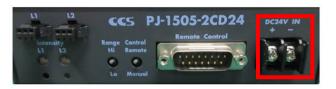

#### 1. Headline

Terminal block change for PJ series DC input type.

#### 2. What's new?

We hereby inform you that we will change the terminal block for the following products..

#### 3. Affected Products

| Product<br>Code | Model name    | Input Power Supply<br>Voltage | Effective date    |
|-----------------|---------------|-------------------------------|-------------------|
| 2000134         | PJ-1505-2CD24 | DC                            | Manufactured from |
| 2000139         | PJ-1505-3CD24 | 24 VDC                        | December 2021     |

#### 4. Details

Terminal block will be changed due to supplier's discontinuation. Screws used for terminal blocks will be changed from SEMS screw to screw with square washer.

Original

Replaced

Following photos for this part seen from above and below respectively