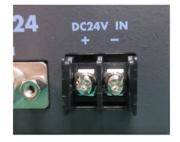

#### 4. Details

Terminal block will be changed due to supplier's discontinuation. Screws used for terminal blocks will be changed from SEMS screw to screw with square washer.

Original

Replaced

Following photos for this part seen from above and below respectively

Original Replaced