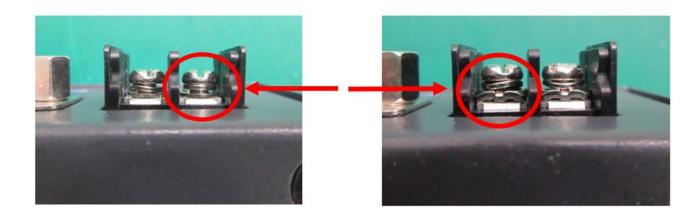

#### 4. Details

Terminal block will be changed due to supplier's discontinuation. Screws used for terminal blocks will be changed from SEMS screw to screw with square washer.

Original

Replaced

Following photos for this part seen from above and below respectively

Original Replaced