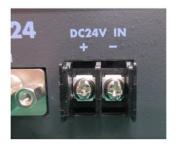

#### 4. Details

Terminal block will be changed due to supplier's discontinuation. Screws used for terminal blocks will be changed from SEMS screw to screw with square washer.

Original

Replaced

Following photos for this part seen from above and below respectively

Original Replaced