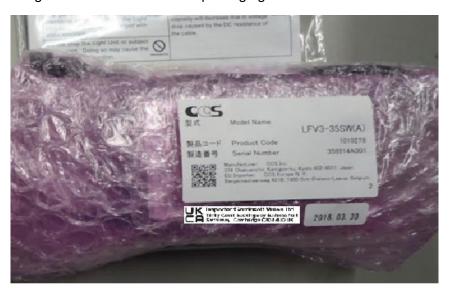

### 3. Details

The following sticker with the UKCA marking and the UK importer will be affixed on CE-compliant products such as light units, control units, and cables.

Image of affixed sticker on the packaging