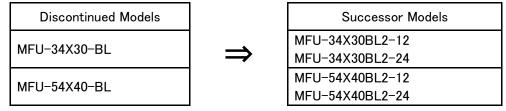

# **Information Bulletin**

| Date          | 18 Jun, 2021   |
|---------------|----------------|
| Reference No. | GSC18062021-KT |

## 1. Headline

Discontinuation of MFU series old models

## 2. What's new?

We hereby inform you that we will discontinue MFU series old models, effective **31 December 2021**. Please announce this information to your existing users and encourage them to switch over to the newly released successor models.

#### 3. Details

# (1) List of discontinued models



#### (2) Reason for discontinuation

The LEDs used for above models have been discontinued.

# (3) Final purchase order

31 December 2021

For any further inquiries, please feel free to contact us. Thank you.

CCS Global Sales Control section