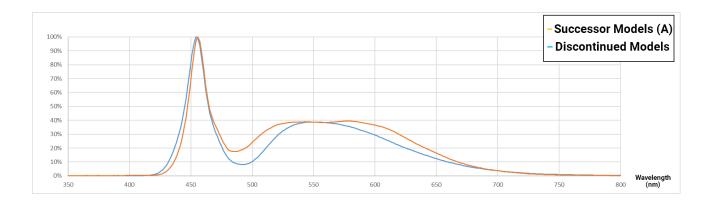

#### (3) Difference between discontinued models and successor models

New white LEDs have been used in the successor models.

The correlated color temperature is lower and the color is yellowish-white.